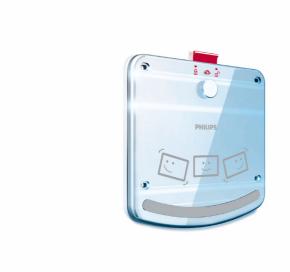

## **Product dimensions**

• Product dimensions (W  $\times$  H  $\times$  D):

 $34,1 \times 35,6 \times 2,95$  cm

• Weight: I,6 kg

# **Packaging dimensions**

- Packaging dimensions (W x H x D):
   42 x 43 x 8,85 cm
- Gross weight: 2,44 kg